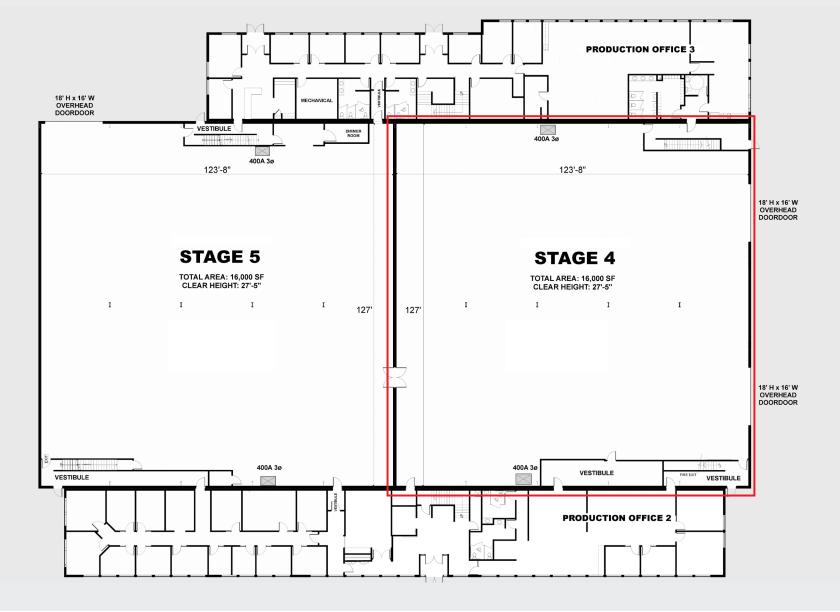

- 27 Ft. Clearance
- 16,000 Sq. Ft.
- Acoustically Sealed Sound Stage
- Inside: 2 x 400 Amp Panel
- Outside: 1 x 200 Amp Panel
- Heating
- Exhaust Fans
- Dimmer Room
- 2 Ground-level Loading Doors
- High-Speed WiFi
- Keycard/Keypad Access System

- Located within Calgary City Limits
- 20 minutes to Downtown & International Airport
- Ample room for Crew/Circus/ Basecamp Parking
- 14 Acres Backlot for Exterior Builds
- Purpose-built support buildings
- adjacent to Stage: Wardrobe, Mill, Set Dec. & Furnished Production Offices

## NORTH CAMPUS

6999 84 Street SE, Calgary, Alberta, Canada T2C 4T6