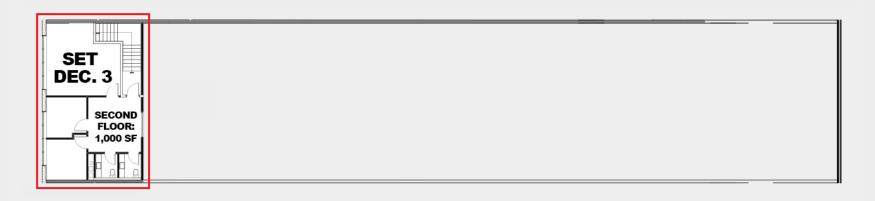

- 9,000 Sq. Ft. (Incl. 1000 Sq. Ft. Office Space)
- Furnished Offices
- · Standard Warehouse Shelving
- Heating
- Exhaust Fans
- 2 Ground-level Loading Doors
- High-Speed WiFi
- Keycard/Keypad Access System