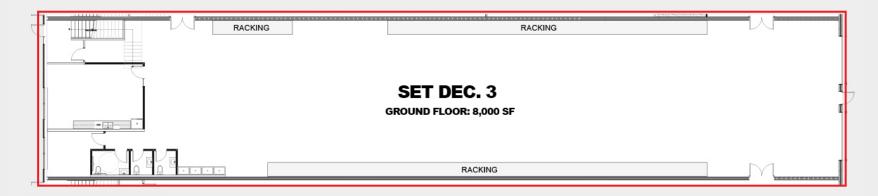

- 9,000 Sq. Ft. (Incl. 1000 Sq. Ft. Office Space)
- Furnished Offices
- · Standard Warehouse Shelving
- Heating
- Exhaust Fans
- 2 Ground-level Loading Doors
- High-Speed WiFi
- Keycard/Keypad Access System