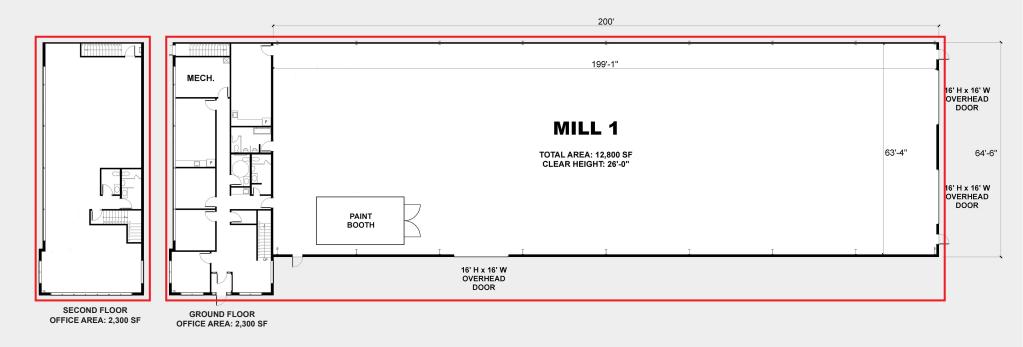

## MILL 1

- 26 Ft. Clearance
- 17,400 Sq. Ft. (Including Office)
- 50 Amp plugs for machinery
- Heating
- Exhaust Fans
- · Certified Paint Booth
- 3 Ground-level Loading
- High-Speed WiFi
- Door Keycard/Keypad Access System